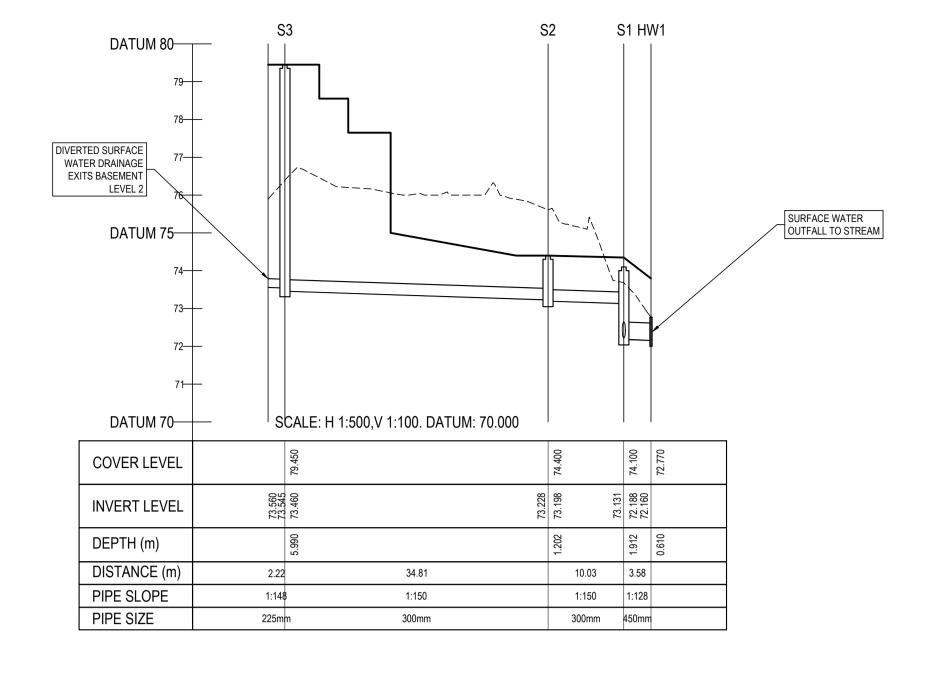

NOTE

- ALL DRAWINGS TO BE CHECKED BY CONTRACTOR ON SITE AND ENGINEER INFORMED OF DISCREPANCIES BEFORE WORK COMMENCES
- ALL LEVELS ARE IN METRES AND ARE RELATED TO ORDNANCE DATUM
- 3. CONTRACTOR SHALL SATISFY HIMSELF AS TO THE ACCURACY OF PAVEMENT LEVELS ON SITE PRIOR TO COMMENCEMENT OF WORKS ON SITE
- ALL WORKS TO BE CONSTRUCTED IN ACCORDANCE WITH
  THE NRA SPECIFICATION FOR ROAD WORKS UNLESS
- 5. THIS DRAWING IS FOR PLANNING PURPOSES ONLY
- MANHOLE COVER LEVELS ARE TO CONFORM WITH FINISHED ROAD AND PATH LEVELS

NOTED OTHERWISE

7. WHERE COVER TO PIPE IS LESS THAN 1200mm (ROAD/PATH/VERGE) OR 900mm (OPEN SPACE) SURROUND PIPE IN MINIMUM 150mm CONCRETE

KEY

- — — — — — — — EXISTING GROUND PROFILE PROPOSED GROUND PROFILE