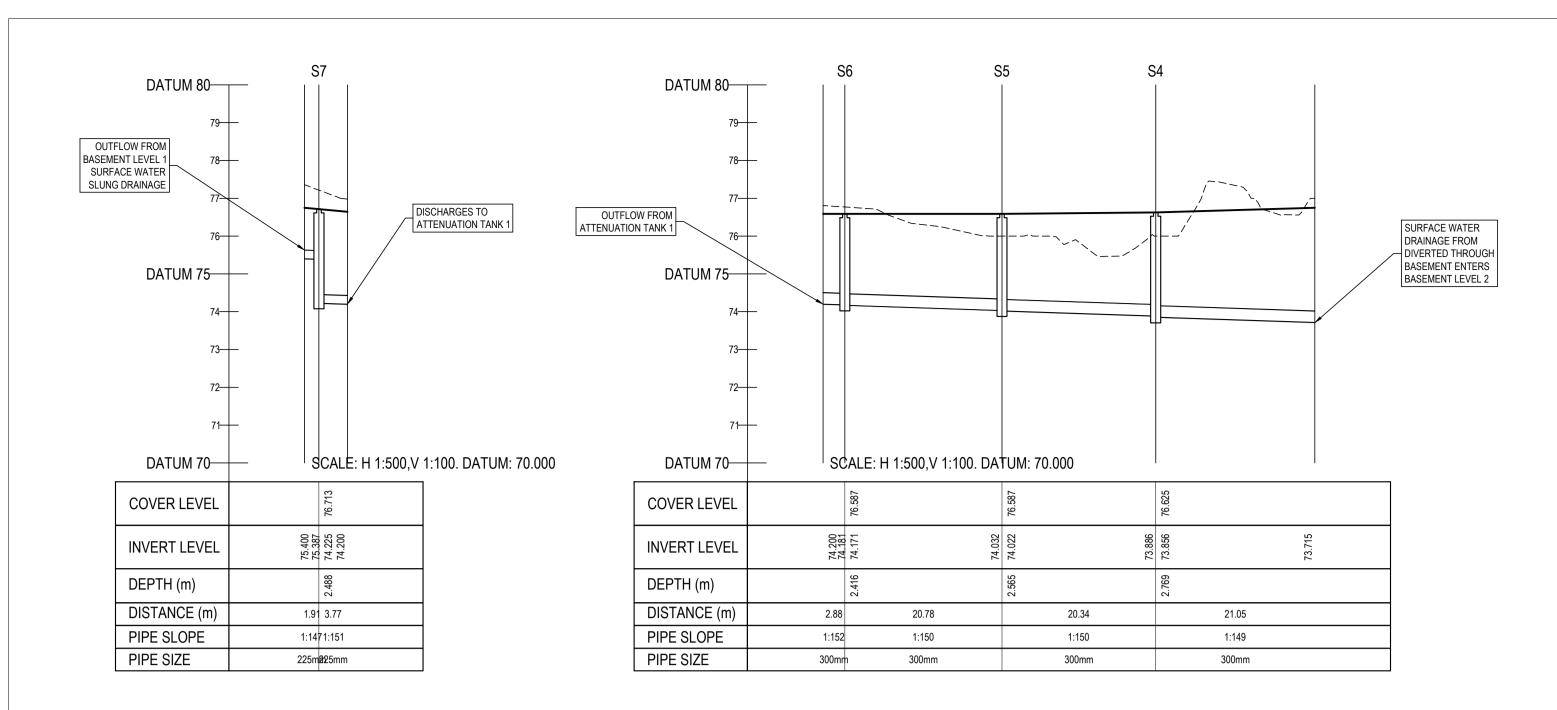

NOTE

- ALL DRAWINGS TO BE CHECKED BY CONTRACTOR ON SITE AND ENGINEER INFORMED OF DISCREPANCIES BEFORE WORK COMMENCES
- ALL LEVELS ARE IN METRES AND ARE RELATED TO ORDNANCE DATUM
- 3. CONTRACTOR SHALL SATISFY HIMSELF AS TO THE ACCURACY OF PAVEMENT LEVELS ON SITE PRIOR TO COMMENCEMENT OF WORKS ON SITE
- ALL WORKS TO BE CONSTRUCTED IN ACCORDANCE WITH
  THE NRA SPECIFICATION FOR ROAD WORKS UNLESS
- 5. THIS DRAWING IS FOR PLANNING PURPOSES ONLY
- MANHOLE COVER LEVELS ARE TO CONFORM WITH FINISHED ROAD AND PATH LEVELS

NOTED OTHERWISE

7. WHERE COVER TO PIPE IS LESS THAN 1200mm (ROAD/PATH/VERGE) OR 900mm (OPEN SPACE) SURROUND PIPE IN MINIMUM 150mm CONCRETE

KEY

- — — — — — — — EXISTING GROUND PROFILE PROPOSED GROUND PROFILE