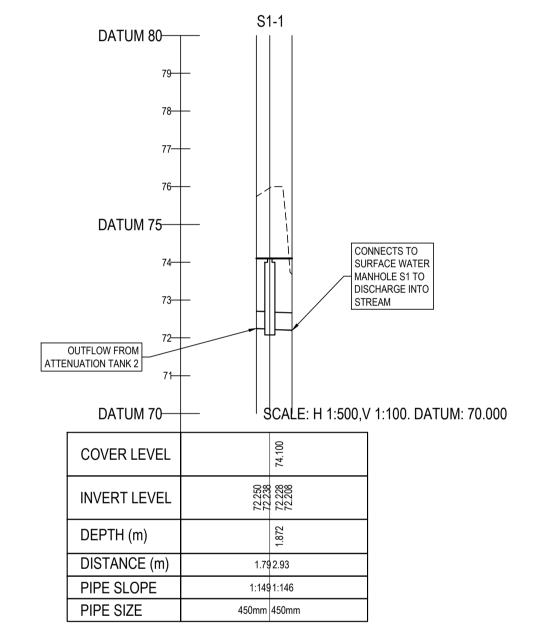

NOTE

- ALL DRAWINGS TO BE CHECKED BY CONTRACTOR ON SITE AND ENGINEER INFORMED OF DISCREPANCIES BEFORE WORK COMMENCES
- ALL LEVELS ARE IN METRES AND ARE RELATED TO ORDNANCE DATUM
- 3. CONTRACTOR SHALL SATISFY HIMSELF AS TO THE ACCURACY OF PAVEMENT LEVELS ON SITE PRIOR TO COMMENCEMENT OF WORKS ON SITE
- ALL WORKS TO BE CONSTRUCTED IN ACCORDANCE WITH
  THE NRA SPECIFICATION FOR ROAD WORKS UNLESS
- 5. THIS DRAWING IS FOR PLANNING PURPOSES ONLY
- MANHOLE COVER LEVELS ARE TO CONFORM WITH FINISHED ROAD AND PATH LEVELS

NOTED OTHERWISE

7. WHERE COVER TO PIPE IS LESS THAN 1200mm (ROAD/PATH/VERGE) OR 900mm (OPEN SPACE) SURROUND PIPE IN MINIMUM 150mm CONCRETE

KEY

- — — — — — — — EXISTING GROUND PROFILE PROPOSED GROUND PROFILE