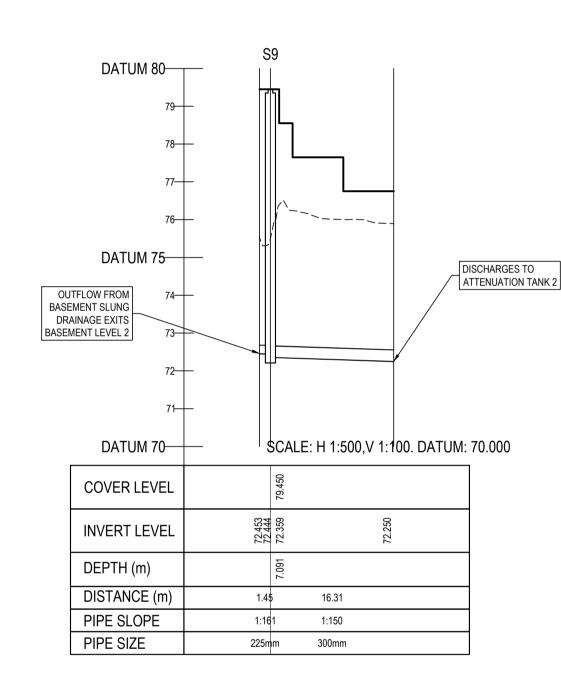

NOTE

- ALL DRAWINGS TO BE CHECKED BY CONTRACTOR ON SITE AND ENGINEER INFORMED OF DISCREPANCIES BEFORE WORK COMMENCES
- ALL LEVELS ARE IN METRES AND ARE RELATED TO ORDNANCE DATUM
- 3. CONTRACTOR SHALL SATISFY HIMSELF AS TO THE ACCURACY OF PAVEMENT LEVELS ON SITE PRIOR TO COMMENCEMENT OF WORKS ON SITE
- ALL WORKS TO BE CONSTRUCTED IN ACCORDANCE WITH
  THE NRA SPECIFICATION FOR ROAD WORKS UNLESS
- 5. THIS DRAWING IS FOR PLANNING PURPOSES ONLY
- MANHOLE COVER LEVELS ARE TO CONFORM WITH FINISHED ROAD AND PATH LEVELS

NOTED OTHERWISE

7. WHERE COVER TO PIPE IS LESS THAN 1200mm (ROAD/PATH/VERGE) OR 900mm (OPEN SPACE) SURROUND PIPE IN MINIMUM 150mm CONCRETE

KEY

- — — — — — — — EXISTING GROUND PROFILE PROPOSED GROUND PROFILE